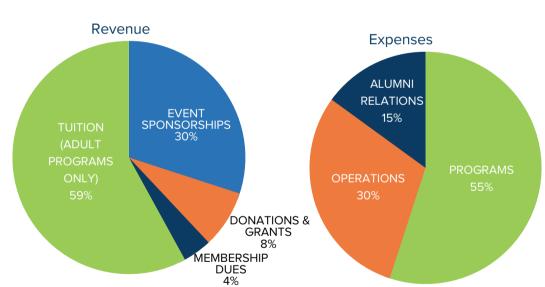

# Leadership Fort Worth 2022-2023 YEAR IN REVIEW

### **PROGRAMS**

**LEADERS DEVELOPED** 



4,101 **SINCE 1973** 

Leadership Class

PROGRAM DAYS

\$15,375

**IN SCHOLARSHIPS** 

Leading**Edge** 

**PROGRAM DAYS** 

\$15,200

IN SCHOLARSHIPS

Leader**Prime** 

PROGRAM DAYS

Leader**Kids** 

**FWISD MIDDLE** 

**SCHOOLS** 

**MENTORS** 

**ALUMNI** 

**ASSOCIATION MEMBERS** 

(LIFETIME MEMBERS)



**BOARD OF** DIRECTORS

**ALUMNI EVENTS** 

STAFF



**PART TIME** 

### FINANCIAL OVERVIEW





## **PROGRAM REVIEWS**

"This is a place where you can come find your voice, use your voice... because we know when leaders come together committed to change with a common mission, things can happen" LeadershipClass 2020

"I have fallen in love with Fort Worth because of this program. Now that I am armed with so much knowledge, I want to find how I can help make a difference." LeadershipClass 2023

"I was incredibly impressed at both the breadth of the information provided and the collective opportunities for engagement with presenters and peers... I thoroughly enjoyed myself and learned a significant amount, which only reinforced my feelings that joining LFW is going to be an incredibly rewarding experience!" LeadershipClass 2024

> LEAD CHANGE. LEAVE CHANGED. **CELEBRATING 50 YEARS OF